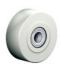

### Wheel

Casted high quality nylon wheel

#### Fork

Solid steel welded construction, with axial grooved ball bearing DIN 711 and tapered roller bearing DIN 720, very strong integrated Kingpin, with grease nipple, sealed with 2 orings finish: alu-grey painted on request: zinc-plated and passivated (chrom VI-free)

| Fixed castor                                            | Wheel-⊘ A x width B mm: 100x40+40 |
|---------------------------------------------------------|-----------------------------------|
| Load Capacity kg:                                       | 2000                              |
| Load capacity tested according to EN 12530 and EN 12527 |                                   |
| Overall height H mm:                                    | 160                               |
| Dimension of top plate TP                               | 140x110                           |
| mm:                                                     |                                   |
| Hole spacing HS mm:                                     | 105x75                            |
| Hole-Ø HD mm:                                           | 13                                |
| Wheel bearing:                                          | Ball bearing                      |