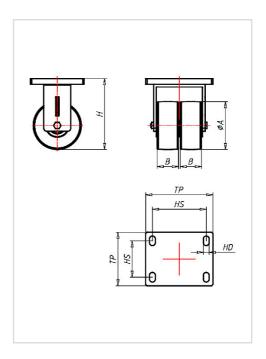

| Fixed castor                                            | Wheel-⊘ A x width B mm: 100x40+40 |
|---------------------------------------------------------|-----------------------------------|
| Load Capacity kg:                                       | 2000                              |
| Load capacity tested according to EN 12530 and EN 12527 |                                   |
| Overall height H mm:                                    | 160                               |
| Dimension of top plate TP                               | 140x110                           |
| mm:                                                     |                                   |
| Hole spacing HS mm:                                     | 105x75                            |
| Hole-Ø HD mm:                                           | 13                                |
| Wheel bearing:                                          | Ball bearing                      |